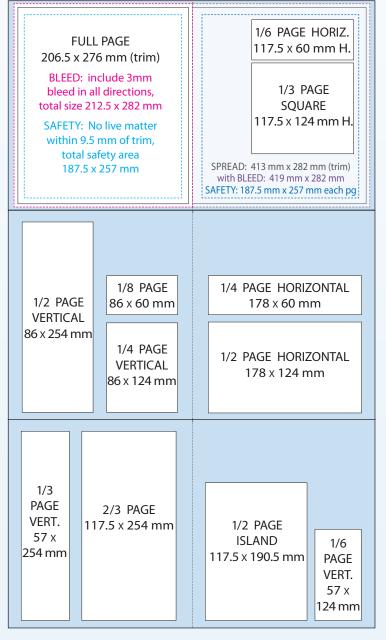

## Specifications

Printed web offset. Perfect Bound.

MAGAZINE SIZE: 206.5 mm ×276 mm (trim).

For full page ads and spreads, please include a bleed. (Trim size for spreads equals 413 mm × 282 mm.)

### **BLEEDS:** *FULL PAGE ADS AND SPREADS ONLY.* **For bleeds:** extend image area 3 mm outside trim area in all directions.

Total *full page* size 212.5 mm × 282 mm Total *spread* size 419 mm × 282 mm

For safety: no live matter within 9.5 mm of trimFull page safety area 187.5 mm × 257 mmSpread safety area 187.5 mm × 257 mm each page

**COLOR:** Four-color process (SWOP standards).

**ART:** Art and photos *must be at least 300 dpi*. Art *must be CMYK*, not RGB or spot color.