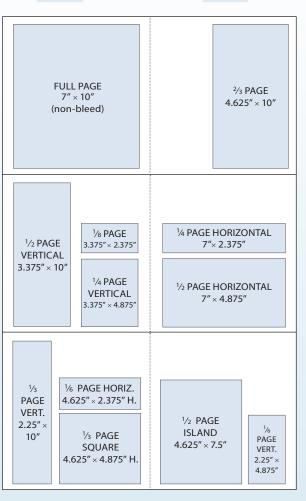

# 2014 WoodenBoat ROP Print Ads

Effective Issue #237, March/April 2014

| <b>Gross Prices</b> | 1X      | 3X      | 4X      | 6X      | 7X      |
|---------------------|---------|---------|---------|---------|---------|
| Full Page           | \$6,725 | \$6,390 | \$6,070 | \$5,765 | \$5,000 |
| 2/3 Page            | 5,540   | 5,265   | 5,000   | 4,750   | 4,300   |
| 1/2 Island          | 4,575   | 4,345   | 4,130   | 3,925   | 3,550   |
| 1/2 Page            | 4,085   | 3,880   | 3,685   | 3,500   | 3,150   |
| 1/3 Page            | 3,115   | 2,960   | 2,815   | 2,675   | 2,400   |
| 1/4 Page            | 2,135   | 2,025   | 1,925   | 1,830   | 1,650   |
| 1/6 Page            | 1,700   | 1,615   | 1,535   | 1,460   | 1,325   |
| 1/8 Page            | 1,265   | 1,200   | 1,140   | 1,085   | 975     |